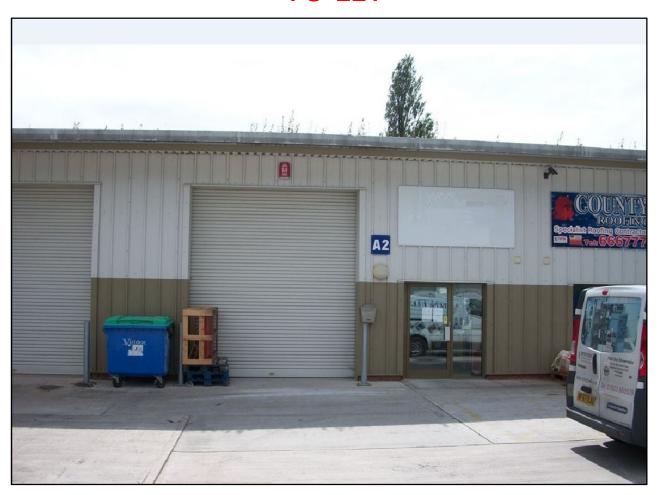

## Unit A2 Monument View, Chelston, Wellington, TA21 9ND.

- Mid terrace unit located within 1 mile of J26 of the M5 motorway.
- Located on Somerset's most popular Business Park.
- High quality unit, suitable for a variety of uses.
- Ground floor: 1,500 sq ft / 139.35 sq m.
- Rent: £10,000 per annum / £833.33 per month. (No VAT payable).

Contact: Tony Mc Donnell MRICS

Mobile: 07771 182608 / 01278 439439

Email: <u>tony@cluff.co.uk</u>

LOCATION

The unit is located on Chelston Business Park, a popular well established business park

strategically located adjacent to the M5 motorway in Wellington.

commercial developments also planned.

**DESCRIPTION** 

The unit is of clear span portal frame construction, with a profiled steel facade and a pitched

profile steel roof. There is a large roller shutter door at the front where there is also some outside

parking.

The unit benefits from three phase electricity, a DDA compliant WC, a kitchenette, concrete floor

throughout, a stainless steel roller shutter door and internally there is suspended spot lighting.